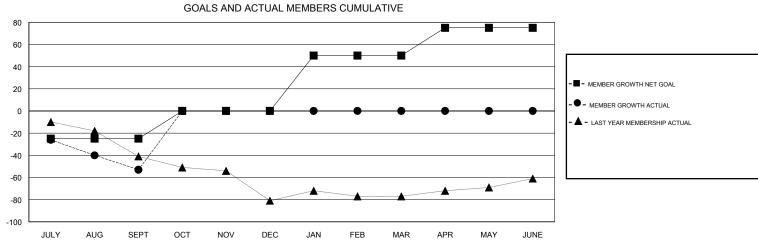

## **GORDON ZIEGLER LOCATION ALBERTA GMT CA** Clubs Members RESULTS FOR 2017-2018 RESULTS FOR 2017-2018 NEW CLUBS NEW CLUB GOAL DROPPED CLUBS MEMBER GROWTH NET MEMBER GROWTH DROPPED QUARTER QUARTER GOAL ACTUAL MEMBERS ACTUAL (including transfers) 0 0 -25 21 74